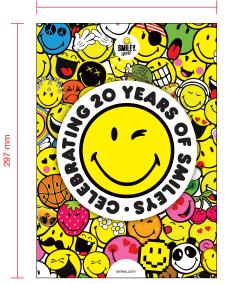

## **20TH ANNIVERSARY TOOL KIT** STRUT CARD (SHELF TALKER)

210 mm

Example of strut card

Description Strut Cards, also known as Show Cards, are highly effective POS products. Affordable, bright and attention grabbing, these printed strut cards can be easily displayed in a variety of positions for impactful messaging.

#### Dimensions

210 mm (w) x 297 mm (h)