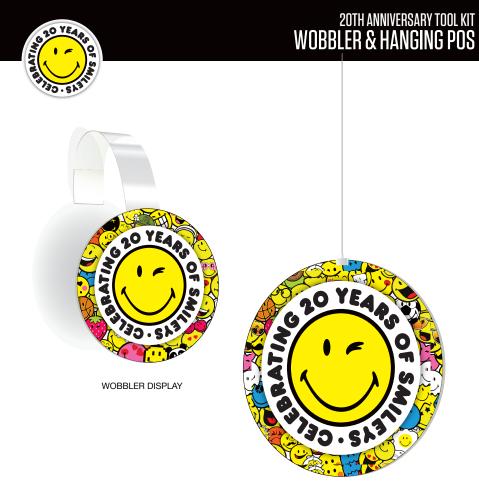

#### Description

Smiley has created a range of vibrant and eye-catching hanging POS displays and wobblers that are a great way of grabbing your customers' attention in-store. These are an easy to install and cost effective way creating shelf edge advertising for the brand. Wobblers and hanging displays should be produced by licensees but our design team would be happy to assist you in their design development.

We recommend hanging card banners as a lightweight and ideal hanging POS solution that consists of adhesive ceiling buttons and T-bar clips (for suspended ceiling grids) together with various hanging display hooks. Wobblers should be printed on board and gloss laminate to give sturdiness and the most vibrant colour pops.