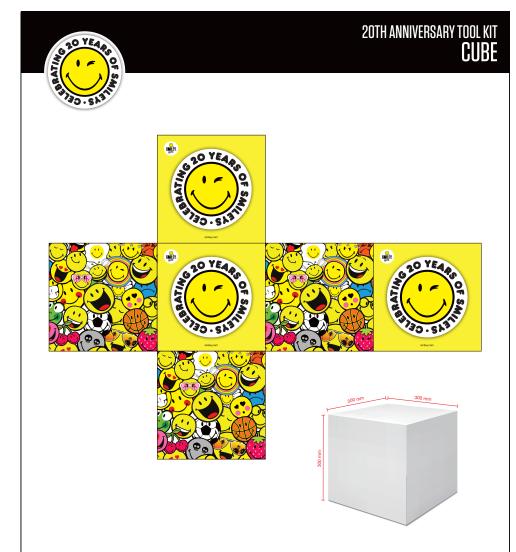

#### Description

This 3D dimensional cube is easy to assemble and adds a dimensional visual element to your stand that will leave a positive impact and lasting impression on your target customers. The cube is stackable but can also be used to display products.

Dimensions 300 mm x 300 mm x 300 mm