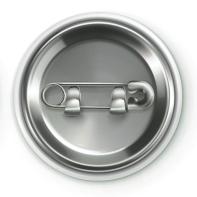

## **20TH ANNIVERSARY TOOL KIT** PIN BADGE

#### Description

SmileyWorld's world famous badges have become one of the most recognisable trade show assets distributed by the world's happiest brand with millions of badges distributed at some of the world's leading exhibitions for over a decade.

Dimensions 30 mm (w) x 30 mm (h)