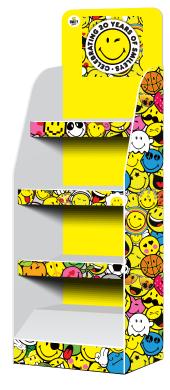

#### Description

Countertop POS Display

Raise awareness of the Smiley anniversary in store whilst increasing sales with our printed and branded countertop POS displays that create impulsive retail sale opportunities from a small footprint.

A tiered countertop display unit with high lipped-tiers allows for easy segmentation of products and its small footprint is ideal for countertop display adjacent to tills for driving the Point of Sale in a tactical way.