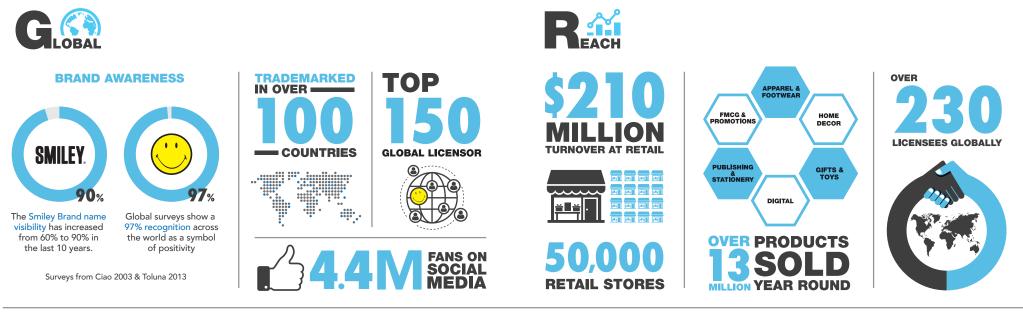

In the 20 years since then, these Smileys have been featured on 10s of thousands of products created by more than 800 licensees, generating over \$1 billion in retail sales. Whilst billions of Smiley icons are sent every day across all major mobile, instant messaging and social media.